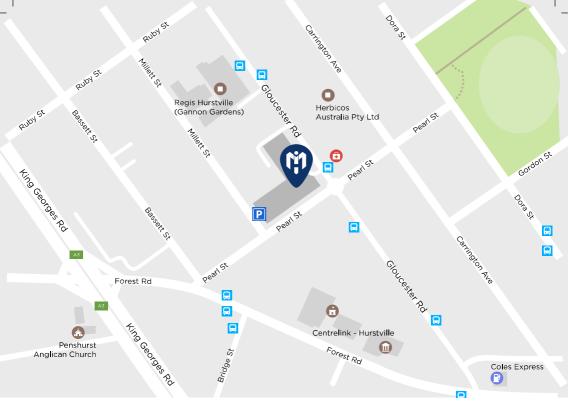

<sup>(02) 8970 6111</sup> or 9579 7977 FAX: (02) 9579 7979

- SUITE 4, LVL 2, 37 GLOUCESTER RD, HURSTVILLE NSW 2220
- 8.30AM-5.00PM MONDAY TO FRIDAY (Closed Public Holidays)
- (02) 8970 6111 or (02) 9579 7977 FAX: (02) 9579 7979
- hvl.fractureclinic@healthecare.com.au